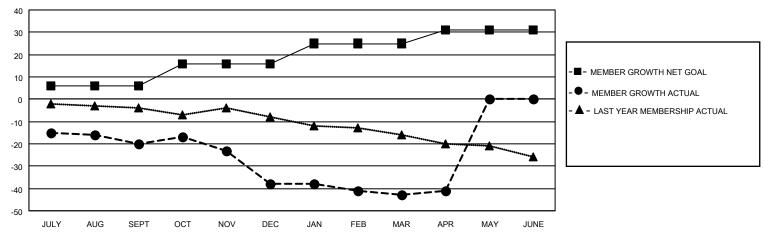

## District 38 I

| Clubs         |               |           |               | Members               |                        |                         |                                                    |  |
|---------------|---------------|-----------|---------------|-----------------------|------------------------|-------------------------|----------------------------------------------------|--|
|               | RESULTS FOR   | 2020-2021 |               | RESULTS FOR 2020-2021 |                        |                         |                                                    |  |
| QUARTER       | NEW CLUB GOAL | NEW CLUBS | DROPPED CLUBS | QUARTER MEME          | BER GROWTH NET<br>GOAL | MEMBER GROWTH<br>ACTUAL | DROPPED<br>MEMBERS ACTUAL<br>(including transfers) |  |
| JULY/AUG/SEPT | 0             | 0         | 0             | JULY/AUG/SEPT         | 6                      | 12                      | 30                                                 |  |
| OCT/NOV/DEC   | 0             | 0         | 2             | OCT/NOV/DEC           | 10                     | 9                       | 27                                                 |  |
| JAN/FEB/MAR   | 0             | 0         | 0             | JAN/FEB/MAR           | 9                      | 7                       | 11                                                 |  |
| APR/MAY/JUNE  | 1             | 0         | 0             | APR/MAY/JUNE          | 6                      | 6                       | 4                                                  |  |